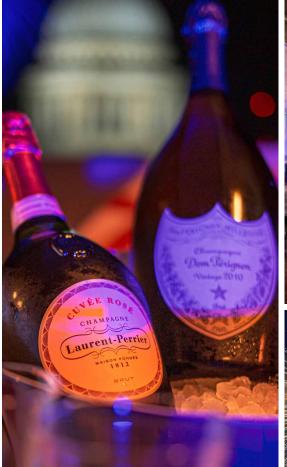

#### UPPER TERRACE HIRE

Our upper terrace cocktail bar on the opposite side of the restaurant boasts its own areas and sofas. You can hire booths, or you can enjoy the entire terrace exclusively. With an extensive selection of Champagne, wine, cocktails and a delicious canapé and bowl food menu. It makes it a top spot for entertaining in the city with unbeatable views to impress.