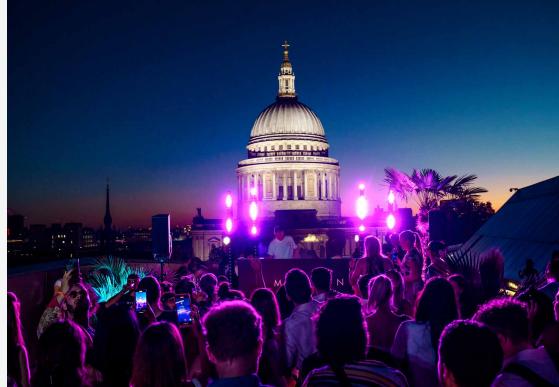

### A SENSATIONAL ROOFTOP VENUE OVERLOOKING ST PAUL'S

There are views and there are views and Madison boasts one of the most iconic in London overlooking St Pauls Cathedral and the ever changing London skyline. There are numerous options for groups with terrace and VIP areas to enjoy gettingtogether with colleges or a night out to just let your hair down and party!

#### **EXCLUSIVE HIRE**

Madison is one of London's largest venues for private events; hire the restaurant, terraces and cocktail bar with their unparalleled views of the city skyline.

Alternatively, for a smaller occasion, you can hire the restaurant, bar and lower terrace exclusively. Ideal for wedding receptions, corporate events, fashion parties, private celebrations, and much more. You can enjoy a seated lunch or dinner with pre drinks in the bar, lounge or terrace and dancing till the small hours.

#### UPPER TERRACE HIRE

Our upper terrace cocktail bar on the opposite side of the restaurant boasts its own areas and sofas. You can hire booths, or you can enjoy the entire terrace exclusively. With an extensive selection of Champagne, wine, cocktails and a delicious canapé and bowl food menu. It makes it a top spot for entertaining in the city with unbeatable views to impress.